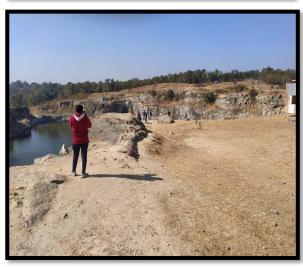

#### REPORT:

Department of Nutrition, Mugberia Gangadhar Mahavidyalaya had organized an educational excursion program at Ajodhya Pahar, Purulia, P.S.-Baghmundi, pin- 723152, West Bengal, 02.02.2023-04.02.2023. Total 135 students (Male-52, Female-83), 7 teachers, 2 research scholars and 1 lab attendant had participated in this excursion. The tourist spot was Located at Bagmundi which is in the District of Purulia in West Bengal, border of West Bengal and Jharkhand, Ajodhya is one of the famous tourists potion West Bengal. It is a woody mountain extend part of the Dalma hills and the Eastern Ghat region, via Sirkabad 42km away from Purulia, it attracts lot of tourists over the year of different places. The spot included safely. teachers returned and students All lakes, fountain etc.