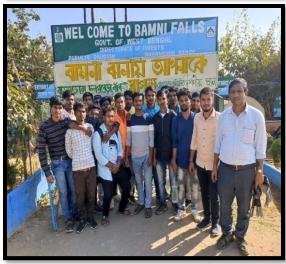

#### REPORT:

Department of Nutrition, Mugberia Gangadhar Mahavidyalaya had organized an educational excursion program at Ajodhya Pahar, Purulia, P.S.-Baghmundi, pin- 723152, West Bengal, 02.02.2023-04.02.2023. Total 135 students (Male-52, Female-83), 7 teachers, 2 research scholars and 1 lab attendant had participated in this excursion. The tourist spot was Located at Bagmundi which is in the District of Purulia in West Bengal, border of West Bengal and Jharkhand, Ajodhya is one of the famous tourists potion West Bengal. It is a woody mountain extend part of the Dalma hills and the Eastern Ghat region, via Sirkabad 42km away from Purulia, it attracts lot of tourists over the year of different places. The spot included safely. teachers returned and students All lakes, fountain etc.