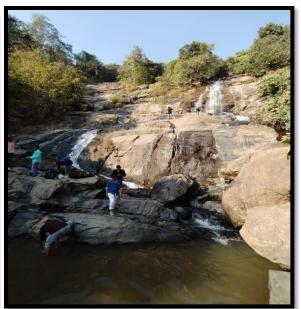

#### REPORT:

Department of Nutrition, Mugberia Gangadhar Mahavidyalaya had organized an educational excursion program at Ajodhya Pahar, Purulia, P.S.-Baghmundi, pin- 723152, West Bengal, 02.02.2023-04.02.2023. Total 135 students (Male-52, Female-83), 7 teachers, 2 research scholars and 1 lab attendant had participated in this excursion. The tourist spot was Located at Bagmundi which is in the District of Purulia in West Bengal, border of West Bengal and Jharkhand, Ajodhya is one of the famous tourists potion West Bengal. It is a woody mountain extend part of the Dalma hills and the Eastern Ghat region, via Sirkabad 42km away from Purulia, it attracts lot of tourists over the year of different places. The spot included safely. teachers returned and students All lakes, fountain etc.