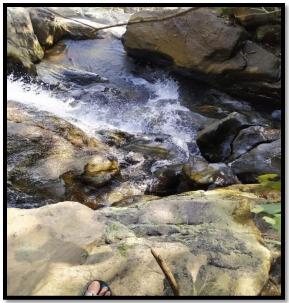

#### REPORT:

Department of Nutrition, Mugberia Gangadhar Mahavidyalaya had organized an educational excursion program at Ajodhya Pahar, Purulia, P.S.-Baghmundi, pin- 723152, West Bengal, 02.02.2023-04.02.2023. Total 135 students (Male-52, Female-83), 7 teachers, 2 research scholars and 1 lab attendant had participated in this excursion. The tourist spot was Located at Bagmundi which is in the District of Purulia in West Bengal, border of West Bengal and Jharkhand, Ajodhya is one of the famous tourists potion West Bengal. It is a woody mountain extend part of the Dalma hills and the Eastern Ghat region, via Sirkabad 42km away from Purulia, it attracts lot of tourists over the year of different places. The spot included safely. teachers returned and students All lakes, fountain etc.