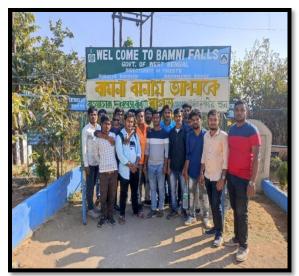

### EDUCATIONAL EXCURSION PROGRAMME (Field visit) Ajodhya Pahar, Purulia

#### REPORT:

Department of Nutrition, Mugberia Gangadhar Mahavidyalaya had organized an educational excursion program at Ajodhya Pahar, Purulia, P.S.-Baghmundi, pin- 723152, West Bengal, 02.02.2023-04.02.2023. Total 135 students (Male-52, Female-83), 7 teachers, 2 research scholars and 1 lab attendant had participated in this excursion. The tourist spot was Located at Bagmundi which is in the District of Purulia in West Bengal, border of West Bengal and Jharkhand, Ajodhya is one of the famous tourists potion West Bengal. It is a woody mountain extend part of the Dalma hills and the Eastern Ghat region, via Sirkabad 42km away from Purulia, it attracts lot of tourists over the year of different places. The spot included safely. teachers returned and students All lakes, fountain etc.