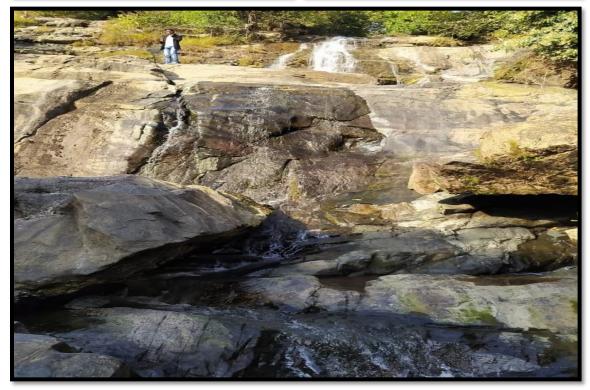

#### REPORT:

Department of Nutrition, Mugberia Gangadhar Mahavidyalaya had organized an educational excursion program at Ajodhya Pahar, Purulia, P.S.-Baghmundi, pin- 723152, West Bengal, 02.02.2023-04.02.2023. Total 135 students (Male-52, Female-83), 7 teachers, 2 research scholars and 1 lab attendant had participated in this excursion. The tourist spot was Located at Bagmundi which is in the District of Purulia in West Bengal, border of West Bengal and Jharkhand, Ajodhya is one of the famous tourists potion West Bengal. It is a woody mountain extend part of the Dalma hills and the Eastern Ghat region, via Sirkabad 42km away from Purulia, it attracts lot of tourists over the year of different places. The spot included safely. teachers returned and students All lakes, fountain etc.