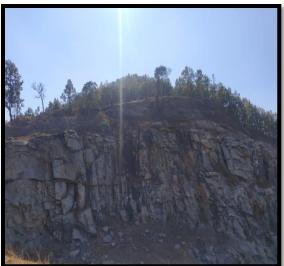

#### REPORT:

Department of Nutrition, Mugberia Gangadhar Mahavidyalaya had organized an educational excursion program at Ajodhya Pahar, Purulia, P.S.-Baghmundi, pin- 723152, West Bengal, 02.02.2023-04.02.2023. Total 135 students (Male-52, Female-83), 7 teachers, 2 research scholars and 1 lab attendant had participated in this excursion. The tourist spot was Located at Bagmundi which is in the District of Purulia in West Bengal, border of West Bengal and Jharkhand, Ajodhya is one of the famous tourists potion West Bengal. It is a woody mountain extend part of the Dalma hills and the Eastern Ghat region, via Sirkabad 42km away from Purulia, it attracts lot of tourists over the year of different places. The spot included safely. teachers returned and students All lakes, fountain etc.